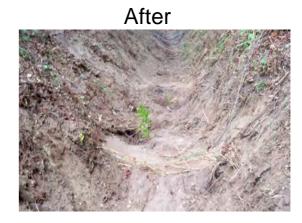

## **Narrative Description of Project:**

Project improved 2,670 L.F. of drainage system. Cleaned out 2,670 L.F. of outfall ditch. Jetted (1) access pipe and (2) crossline pipes.

| 2013-571 / Penn Center Outfall     | Labor<br>Hours | Labor<br>Cost | Equipment<br>Cost | Material<br>Cost | Contractor<br>Cost | Indirect<br>Labor | Total Cost  |
|------------------------------------|----------------|---------------|-------------------|------------------|--------------------|-------------------|-------------|
| AUDIT / Audit Project              | 1.0            | \$20.89       | \$0.00            | \$0.00           | \$0.00             | \$13.23           | \$34.12     |
| CLPJT / Crossline Pipe - Jetted    | 30.0           | \$655.35      | \$332.40          | \$175.48         | \$0.00             | \$247.05          | \$1,410.28  |
| DLO / Ditch Layout                 | 27.0           | \$633.76      | \$40.20           | \$15.01          | \$0.00             | \$433.60          | \$1,122.57  |
| HAUL / Hauling                     | 41.0           | \$907.25      | \$406.60          | \$194.02         | \$0.00             | \$591.60          | \$2,099.47  |
| ODCO / Outfall ditch - cleaned out | 109.0          | \$2,561.02    | \$1,060.15        | \$340.40         | \$0.00             | \$1,630.52        | \$5,592.08  |
| WVEH / Washing Vehicles            | 17.0           | \$399.60      | \$89.38           | \$60.52          | \$0.00             | \$273.74          | \$823.24    |
| 2013-571 / Penn Center Outfall     | 225.0          | \$5,177.87    | \$1,928.73        | \$785.43         | \$0.00             | \$3,189.74        | \$11,081.76 |
|                                    |                |               |                   |                  |                    |                   |             |
| Grand Total                        | 225.0          | \$5,177.87    | <b>\$1,928.73</b> | <b>\$785.43</b>  | \$0.00             | \$3,189.74        | \$11,081.76 |