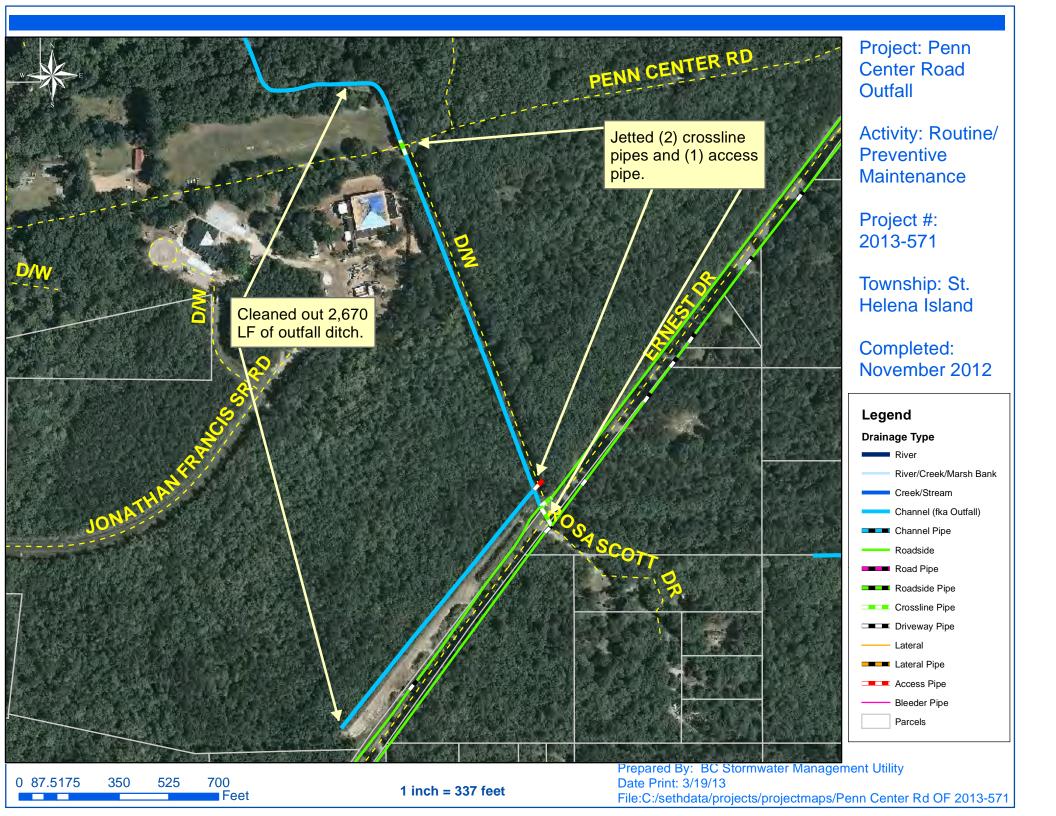

## Omwater iimastiut

Project Summary

Project Summary: Penn Center Road Outfall

Activity: Routine/Preventive Maintenance

**Completion:** Nov-12

## **Narrative Description of Project:**

Project improved 2,670 L.F. of drainage system. Cleaned out 2,670 L.F. of outfall ditch. Jetted (1) access pipe and (2) crossline pipes.

| 2013-571 / Penn Center Outfall     | Labor<br>Hours | Labor<br>Cost | Equipment<br>Cost | Material<br>Cost | Contractor<br>Cost | Indirect<br>Labor | Total Cost  |
|------------------------------------|----------------|---------------|-------------------|------------------|--------------------|-------------------|-------------|
| AUDIT / Audit Project              | 1.0            | \$20.89       | \$0.00            | \$0.00           | \$0.00             | \$13.23           | \$34.12     |
| CLPJT / Crossline Pipe - Jetted    | 30.0           | \$655.35      | \$332.40          | \$175.48         | \$0.00             | \$247.05          | \$1,410.28  |
| DLO / Ditch Layout                 | 27.0           | \$633.76      | \$40.20           | \$15.01          | \$0.00             | \$433.60          | \$1,122.57  |
| HAUL / Hauling                     | 41.0           | \$907.25      | \$406.60          | \$194.02         | \$0.00             | \$591.60          | \$2,099.47  |
| ODCO / Outfall ditch - cleaned out | 109.0          | \$2,561.02    | \$1,060.15        | \$340.40         | \$0.00             | \$1,630.52        | \$5,592.08  |
| WVEH / Washing Vehicles            | 17.0           | \$399.60      | \$89.38           | \$60.52          | \$0.00             | \$273.74          | \$823.24    |
| 2013-571 / Penn Center Outfall     | 225.0          | \$5,177.87    | \$1,928.73        | \$785.43         | \$0.00             | \$3,189.74        | \$11,081.76 |
|                                    |                |               |                   |                  |                    |                   |             |
| Grand Total                        | 225.0          | \$5,177.87    | <b>\$1,928.73</b> | <b>\$785.43</b>  | \$0.00             | \$3,189.74        | \$11,081.76 |