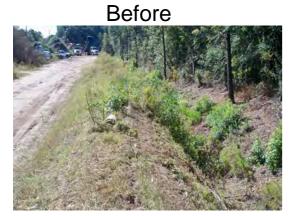

## **Narrative Description of Project:**

Project improved 2,670 L.F. of drainage system. Cleaned out 2,670 L.F. of outfall ditch. Jetted (1) access pipe and (2) crossline pipes.

| 2013-571 / Penn Center Outfall     | Labor<br>Hours | Labor<br>Cost | Equipment<br>Cost | Material<br>Cost | Contractor<br>Cost | Indirect<br>Labor | Total Cost  |
|------------------------------------|----------------|---------------|-------------------|------------------|--------------------|-------------------|-------------|
| AUDIT / Audit Project              | 1.0            | \$20.89       | \$0.00            | \$0.00           | \$0.00             | \$13.23           | \$34.12     |
| CLPJT / Crossline Pipe - Jetted    | 30.0           | \$655.35      | \$332.40          | \$175.48         | \$0.00             | \$247.05          | \$1,410.28  |
| DLO / Ditch Layout                 | 27.0           | \$633.76      | \$40.20           | \$15.01          | \$0.00             | \$433.60          | \$1,122.57  |
| HAUL / Hauling                     | 41.0           | \$907.25      | \$406.60          | \$194.02         | \$0.00             | \$591.60          | \$2,099.47  |
| ODCO / Outfall ditch - cleaned out | 109.0          | \$2,561.02    | \$1,060.15        | \$340.40         | \$0.00             | \$1,630.52        | \$5,592.08  |
| WVEH / Washing Vehicles            | 17.0           | \$399.60      | \$89.38           | \$60.52          | \$0.00             | \$273.74          | \$823.24    |
| 2013-571 / Penn Center Outfall     | 225.0          | \$5,177.87    | \$1,928.73        | \$785.43         | \$0.00             | \$3,189.74        | \$11,081.76 |
|                                    |                |               |                   |                  |                    |                   |             |
| Grand Total                        | 225.0          | \$5,177.87    | <b>\$1,928.73</b> | <b>\$785.43</b>  | \$0.00             | \$3,189.74        | \$11,081.76 |