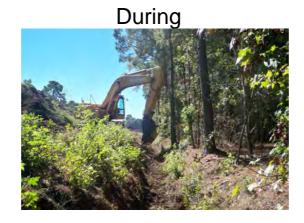

## **Narrative Description of Project:**

Project improved 2,670 L.F. of drainage system. Cleaned out 2,670 L.F. of outfall ditch. Jetted (1) access pipe and (2) crossline pipes.

| 2013-571 / Penn Center Outfall     | Labor<br>Hours | Labor<br>Cost | Equipment<br>Cost | Material<br>Cost | Contractor<br>Cost | Indirect<br>Labor | Total Cost  |
|------------------------------------|----------------|---------------|-------------------|------------------|--------------------|-------------------|-------------|
| AUDIT / Audit Project              | 1.0            | \$20.89       | \$0.00            | \$0.00           | \$0.00             | \$13.23           | \$34.12     |
| CLPJT / Crossline Pipe - Jetted    | 30.0           | \$655.35      | \$332.40          | \$175.48         | \$0.00             | \$247.05          | \$1,410.28  |
| DLO / Ditch Layout                 | 27.0           | \$633.76      | \$40.20           | \$15.01          | \$0.00             | \$433.60          | \$1,122.57  |
| HAUL / Hauling                     | 41.0           | \$907.25      | \$406.60          | \$194.02         | \$0.00             | \$591.60          | \$2,099.47  |
| ODCO / Outfall ditch - cleaned out | 109.0          | \$2,561.02    | \$1,060.15        | \$340.40         | \$0.00             | \$1,630.52        | \$5,592.08  |
| WVEH / Washing Vehicles            | 17.0           | \$399.60      | \$89.38           | \$60.52          | \$0.00             | \$273.74          | \$823.24    |
| 2013-571 / Penn Center Outfall     | 225.0          | \$5,177.87    | \$1,928.73        | \$785.43         | \$0.00             | \$3,189.74        | \$11,081.76 |
|                                    |                |               |                   |                  |                    |                   |             |
| Grand Total                        | 225.0          | \$5,177.87    | <b>\$1,928.73</b> | <b>\$785.43</b>  | \$0.00             | \$3,189.74        | \$11,081.76 |